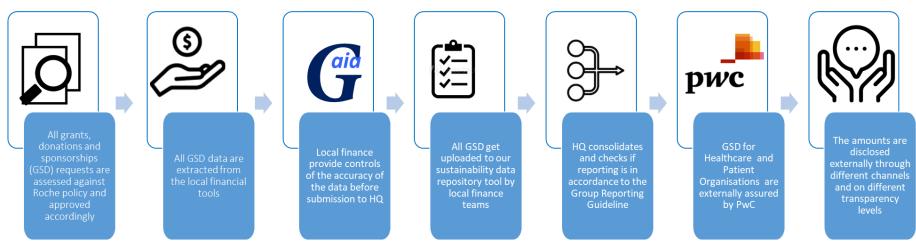

## Grants donations and sponsorship (GSD) data collection process

## Process

This process was established in January 2020.